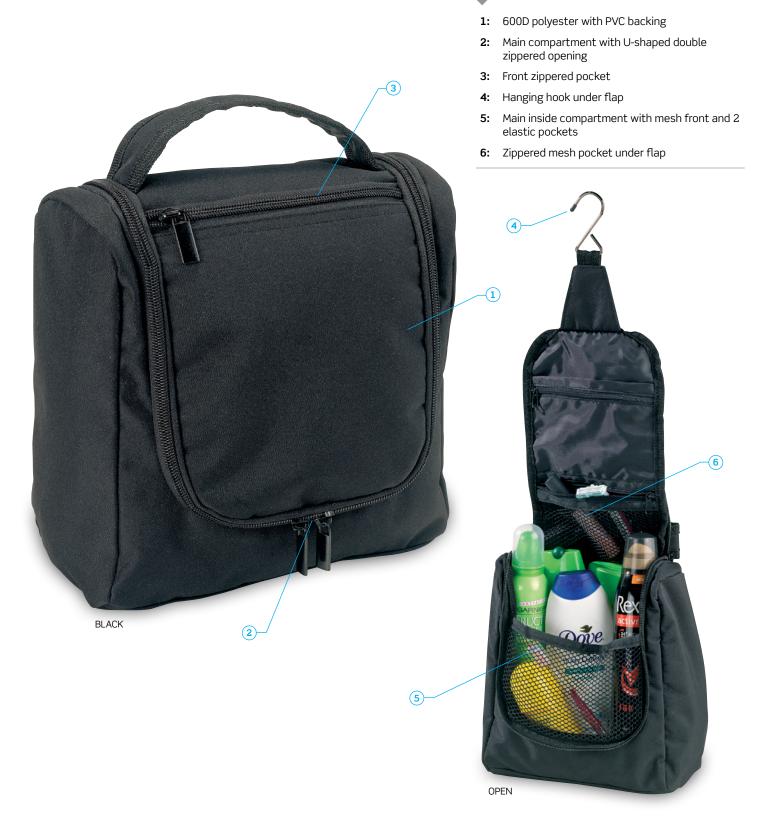

## **DESCRIPTION**

- 600D polyester with PVC backing
- Main compartment with U-shaped double zippered opening
- Front zippered pocket
- Hanging hook under flap
- Main inside compartment with mesh front and 2 elastic pockets
- Zippered mesh pocket under flap